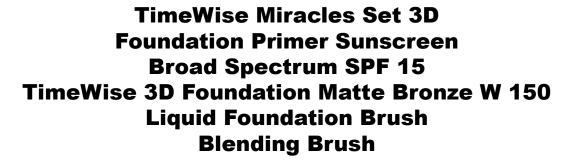

#### SKIN CARE

TimeWise Miracles Set 3D

#### PRIME AND PREP

- Foundation Primer Sunscreen Broad Spectrum spf 15
- Mary Kay Eye Primer

#### **FLAWLESS FACE**

- TimeWise 3D Foundation Matte Bronze W 150
- Perfecting Concealer Under Eye Corrector
- Perfecting Concealer Deep Bronze
- Sheer Mineral Pressed Powder Bronze 2

#### **TOOLS**

- Essential Brush Collection Includes the All-Over Powder brush, Cheek brush, All-Over Eye Shadow brush, Eye Crease brush & Eye Smudger Brush
- Blending Brush
- Liquid Foundation Brush
- Cream Color brush