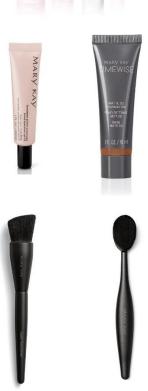

#### **FLAWLESS FACE**

- TimeWise 3D Foundation Matte Bronze W 150
- Perfecting Concealer Under Eye Corrector
- Perfecting Concealer Deep Bronze
- Sheer Mineral Pressed Powder Bronze 2

#### **TOOLS**

- Essential Brush Collection Includes the All-Over Powder brush, Cheek brush, All-Over Eye Shadow brush, Eye Crease brush & Eye Smudger Brush
- Blending Brush
- Liquid Foundation Brush
- Cream Color brush

# Perfecting Concealer Under Eye Corrector Perfecting Concealer Deep Bronze

- Apply Perfecting Concealer Deep Bronze to conceal any imperfections underneath eye area as close to lashes and inner corner and any area that needs concealing.
- Use the Cream Color Brush to gently smooth the product.