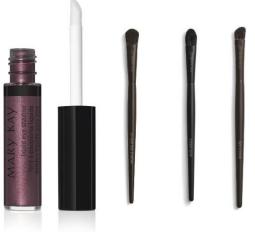

# Step 8: Enhanced Eyes

Liquid Eye Shadow Purple Nova ChromaFusion Eye Shadow Rose Gold ChromaFusion Eye Shadow Dusty Rose All-Over Eye Shadow, Eye Crease & Cream Color brushes

- Glide on this liquid eye shadow to saturates eyelid and eyeball area with the pigment-packed Purple Nova color in a single swipe.
- Blend with cream eye shadow brush.
- Next using the all over eye shadow brush apply the Rose Gold eye shadow on the lid toward inner corner.
- Last with the eye crease brush apply the Dusty Rose eye shadow to the crease area and blend to the outer corners.