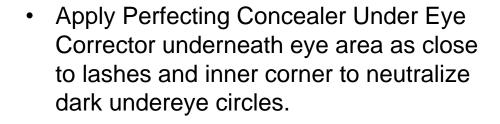

# Perfecting Concealer Under Eye Corrector Perfecting Concealer Deep Bronze

- Apply Perfecting Concealer Deep Bronze to conceal any imperfections underneath eye area as close to lashes and inner corner and any area that needs concealing.
- Use the Cream Color Brush to gently smooth the product.