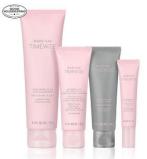

#### SKIN CARE

TimeWise Miracles Set 3D

#### PRIME AND PREP

- Foundation Primer Sunscreen Broad Spectrum spf 15
- Mary Kay Eye Primer

#### **FLAWLESS FACE**

- TimeWise 3D Foundation Matte Bronze W 150
- Perfecting Concealer Under Eye Corrector
- Perfecting Concealer Deep Bronze
- Sheer Mineral Pressed Powder Bronze 2