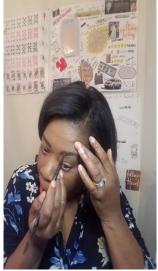

# Chromafusion Blush WineBerry Cheek Brush

Applying Mary Kay Chromafusion® Blush with the Mary Kay® Cheek Brush. Apply blush to the apples of your cheeks using the angled side of the brush.