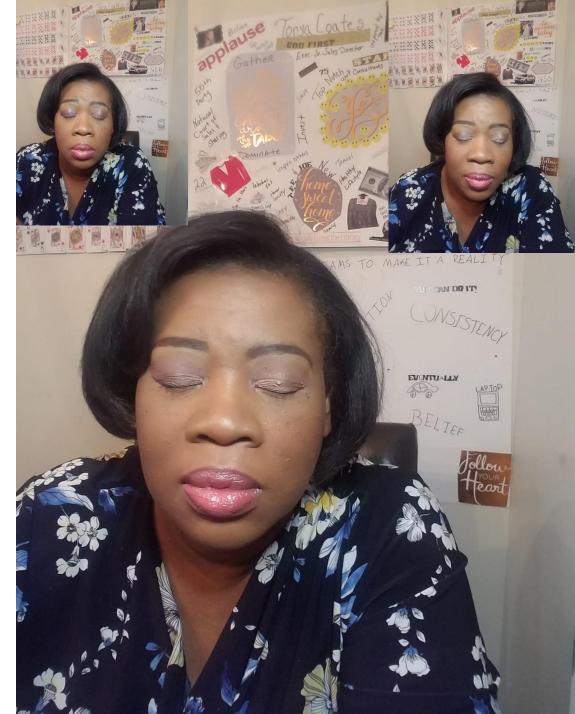

# **Step 1: Even Skin Tone**

- Next apply Foundation Primer onto nose and cheek area then gently in circular motions blend it out to outwards to cover your whole face.
- Use the Liquid Foundation Brush with the foundation and tap the foundation from the middle of the face, by the nose area and smooth outwards toward the hairline.
- Use the blending brush to smooth foundation in circular or short, sweeping motions until the desired look is achieved.

# Perfecting Concealer Under Eye Corrector Perfecting Concealer Deep Bronze

- Apply Perfecting Concealer Deep Bronze to conceal any imperfections underneath eye area as close to lashes and inner corner and any area that needs concealing.
- Use the Cream Color Brush to gently smooth the product.

### Sheer Mineral Pressed Powder Bronze 2 All Over Powder Brush

Sweep the All-Over Powder Brush across the pressed powder. Tap off excess. Then using light, long, downward strokes, apply powder on forehead and work down to the chin, covering the entire face to set makeup and leave a soft, matte finish.

#### **Mary Kay Eye Primer**

Apply a small amount to the eyelid prior to applying eye color. Blend gently using your fingertip. Your face is now flawless.

#### True Dimensions Lipstick Natural Beauté Lip Liner Rose Nourishine Plus Lip Gloss Berry Dazzle

- Apply a close to your natural lip color lipstick. Using the True Dimensions Lipstick onto lips. Product is Infused with advanced skin care ingredients, the formula smooths the appearance of fine lines and helps lips look fuller.
- Draw a line around your natural lip line.
  Use short, feathery strokes to create a
  soft, natural lip line. Blend lip liner on the
  end of lip not over and into the inner
  corners of the lip.
- Apply lip gloss to the outer part of lip evenly.

# Chromafusion Blush WineBerry Cheek Brush

Applying Mary Kay Chromafusion® Blush with the Mary Kay® Cheek Brush. Apply blush to the apples of your cheeks using the angled side of the brush.

# Eyebrow Eyeliner Brush ChromaFusion Eye Shadow Hot Fudge Precision Brow Brunette Volumizing Brow Tint Perfecting Concealer Light Bronze

- Find the perfect shape by finding the 3 key points of your eyebrows. First is vertical point at side of your nose. Second aligns with your pupil (this is your arch point) The last is the outer corner.
- Using The Eyebrow Eyeliner Brush apply the Chromofusion Eye Shadow Hot Fudge with gentle upward strokes and fill in brows with featherlight strokes.
- Using the Brow Liner line the outer area of your brows and using feather strokes fill in any gaps.
- Using the Eyeliner brush Brush your brows upward and outward.
- Then for wow-worthy brows, first wipe excess formula from the tip of the brush. Then, starting at the thickest part of the brow, apply the volumizing brow tint in short, upward strokes following the direction of hair growth until desired look is achieved. Use tapered spoolie tip to go back and fill in any areas you might have missed or to perfectly place a particular part of your brow.
- Last use concealer to define the top and bottom of brows for a smooth flawless finish.

# Step 8: Enhanced Eyes

Liquid Eye Shadow Purple Nova ChromaFusion Eye Shadow Rose Gold ChromaFusion Eye Shadow Dusty Rose All-Over Eye Shadow, Eye Crease & Cream Color brushes

- Glide on this liquid eye shadow to saturates eyelid and eyeball area with the pigment-packed Purple Nova color in a single swipe.
- Blend with cream eye shadow brush.
- Next using the all over eye shadow brush apply the Rose Gold eye shadow on the lid toward inner corner.
- Last with the eye crease brush apply the Dusty Rose eye shadow to the crease area and blend to the outer corners.

# **Step 9: Eyes Defined**

Eyeliner Brush
MKBlack Eyeliner
Chromofusion Eye Shadow Evening Navy
Lash Intensity Mascara

- Using the eyeliner brush, apply the Evening Navy eye shadow and line the bottom lashes and blend at lash line.
- Apply Eyeliner to create a perfect thin line, start at the inner corners of the outside edge of the lash lines, drawing short, interconnecting lines. For thicker lines, draw over the lines a second time.
- Using the Lash Intensity Mascara place brush at root of lashes and use a back-andforth motion as you work the brush along the length of the lashes. Follow up by rotating the brush 180 degrees as you sweep from root to tip to help the dual brush zones work through the lashes.