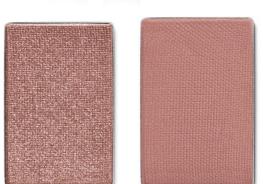

# Chromafusion Blush WineBerry Cheek Brush

Applying Mary Kay Chromafusion® Blush with the Mary Kay® Cheek Brush. Apply blush to the apples of your cheeks using the angled side of the brush.