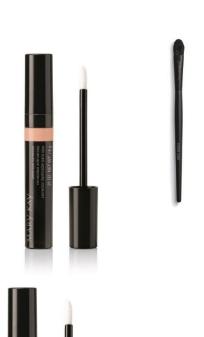

# Perfecting Concealer Under Eye Corrector Perfecting Concealer Deep Bronze

- Apply Perfecting Concealer Deep Bronze to conceal any imperfections underneath eye area as close to lashes and inner corner and any area that needs concealing.
- Use the Cream Color Brush to gently smooth the product.